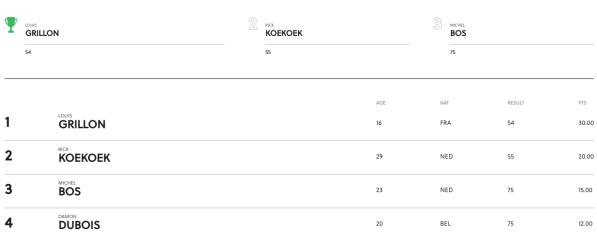

## Trials Belgian Pro Series - Round 3 Malmedy, Belgium 17 May 2015 Class C1 - Class 1 Website Email niformdy@hotmail.com

## MEN ELITE - 20"



## General Classification



| MEN ELITE - 26" |                 |                 |   |                |     |               |                | ×     |  |
|-----------------|-----------------|-----------------|---|----------------|-----|---------------|----------------|-------|--|
| Ger             | neral Cla       | assification    |   |                |     |               |                |       |  |
| <b>Y</b>        | KENNY<br>BELAEY |                 | 2 | NICOLAS VALLEE |     | WESLEY BELAEY | WESLEY  BELAEY |       |  |
|                 | 17              |                 |   | 18             |     | 37            |                |       |  |
|                 |                 |                 |   |                | AGE | NAT           | RESULT         | PTS   |  |
| 1               |